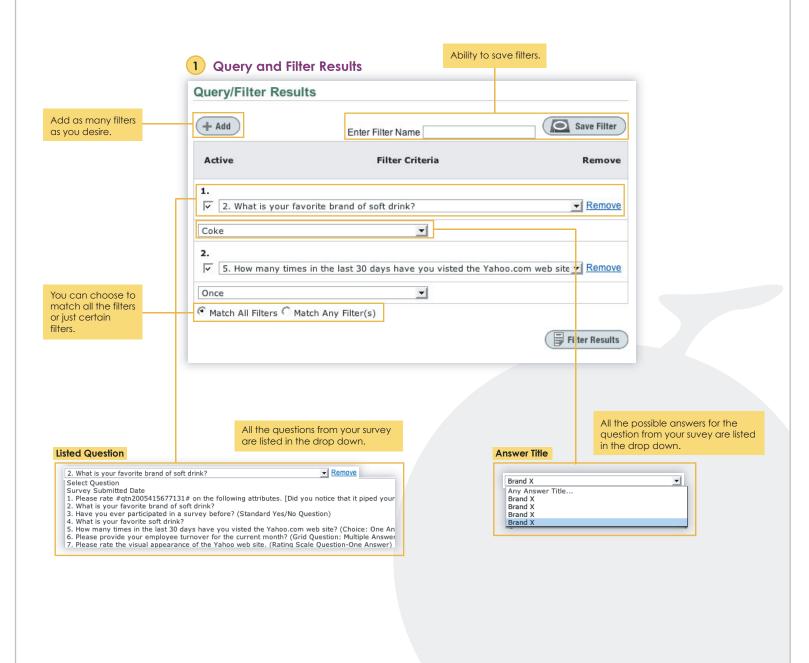

11 Allstate Parkway, Suite 200 Markham. Ontario, Canada, L3R 9T8 info@grapevinesurveys.com www.grapevinesurveys.com Tel 1-800-364-9177

Report Samples - Query & Filter

A powerful feature that helps you find patterns in your results. Ask questions such as: "Show me only those respondents who answered choice x in question y."

| )                                                                                                                         | Customer Survey Query/Filter Resu |                                                | Surveys Preview Survey                |                       |       |
|---------------------------------------------------------------------------------------------------------------------------|-----------------------------------|------------------------------------------------|---------------------------------------|-----------------------|-------|
| Membership Status<br>Expiry Date: 11/29/2005<br>Licenses: 0/25                                                            | + Add                             | Enter Filter Name                              | Save Filter                           |                       |       |
| ustomize Your Survey                                                                                                      | Active                            | Filter Criteria                                | Remove                                |                       |       |
| Content<br>Access Controls<br>Logo Upload                                                                                 |                                   | vorite brand of soft drink?                    | Remove                                | 1 Query and Filter Re | esult |
| Graphic Skins<br>Participant Info<br>Questions<br>Skip Logic/Piping                                                       | Coke<br>2.<br>V 5. How many time  | s in the last 30 days have you visted the Yaho | o.com web site <u>▼</u> <u>Remove</u> |                       |       |
| Email Alerts<br>Respondent Accounts<br>Launch Survey                                                                      | Once                              | <b>_</b>                                       |                                       |                       |       |
| Analyze Your Results                                                                                                      | Match All Filters C M.            | atch Any Filter(s)                             | Filter Results                        |                       |       |
| Overall Results<br>Individual Results<br>Query/Filter Results<br>Cross Tabulation<br>Construct Grouping<br>Export Results | L                                 |                                                |                                       |                       |       |
| Product Support                                                                                                           |                                   |                                                | _                                     |                       |       |
| Getting Started<br>Request a Live Demo<br>Virtual Tour<br>Tech Support                                                    |                                   |                                                |                                       |                       |       |
| SECURED BY<br>GeoTrust<br>click to verify<br>11-Nov-05 18:18 GMT                                                          |                                   |                                                |                                       |                       |       |
|                                                                                                                           |                                   |                                                |                                       |                       |       |